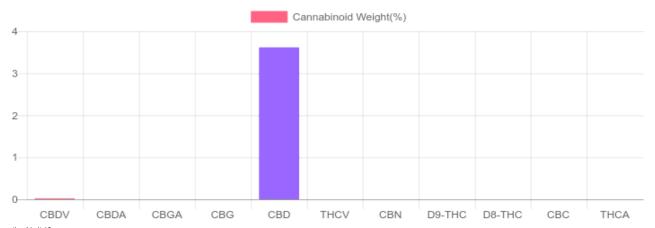

## Sample

N/D D9-THC 3.617% Total CBD

## **Cannabinoids Test**

SHIMADZU INTEGRATED UPLC-PDA

**UPLOADED:** 07/12/2019 16:09:22 GSL SOP 400 **PREPARED:** 07/11/2019 22:02:42

| Cannabinoids       | LOQ    | weight(%) | mg/g   |
|--------------------|--------|-----------|--------|
| D9-THC             | 10 PPM | N/D       | N/D    |
| THCA               | 10 PPM | N/D       | N/D    |
| CBD                | 10 PPM | 3.617%    | 36.170 |
| CBDA               | 20 PPM | N/D       | N/D    |
| CBDV               | 20 PPM | 0.024%    | 0.237  |
| CBC                | 10 PPM | N/D       | N/D    |
| CBN                | 10 PPM | N/D       | N/D    |
| CBG                | 10 PPM | N/D       | N/D    |
| CBGA               | 20 PPM | N/D       | N/D    |
| D8-THC             | 10 PPM | N/D       | N/D    |
| THCV               | 10 PPM | N/D       | N/D    |
| TOTAL D9-THC       |        | N/D       | N/D    |
| TOTAL CBD*         |        | 3.617%    | 36.170 |
| TOTAL CANNABINOIDS |        | 3.641%    | 36.407 |

Reporting Limit 10 ppm

\*Total CBD = CBD + CBDA x 0.877

N/D - Not Detected, B/LOQ - Below Limit of Quantification

4001 SW 47th Avenue Suite 207 Davie, FL 33314 1-833-TEST-CBD info@greenscientificlabs.com