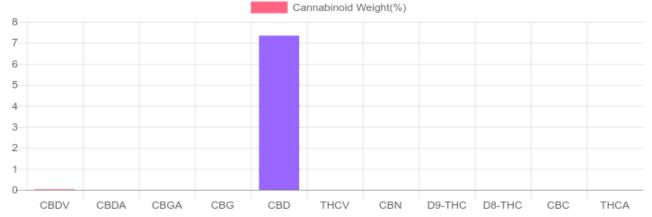

## Sample

N/D D9-THC 7.340% Total CBD

## **Cannabinoids Test**

SHIMADZU INTEGRATED UPLC-PDA

| OF HIM REED HATE OF A COT BY |               |                               |        |                               |        |  |  |  |
|------------------------------|---------------|-------------------------------|--------|-------------------------------|--------|--|--|--|
| GSL SOP 400                  | PREPARED: 07/ | PREPARED: 07/11/2019 22:02:42 |        | UPLOADED: 07/12/2019 16:09:22 |        |  |  |  |
| cannabinoids                 |               |                               | LOQ    | weight(%)                     | mg/g   |  |  |  |
| DELTA-9-TETRAHYD             | ROCANNABINOL  | D9-THC                        | 10 PPM | N/D                           | N/D    |  |  |  |
| TETRAHYDROCANN               | ABINOLIC ACID | THCA                          | 10 PPM | N/D                           | N/D    |  |  |  |
| CANNABIDIOL                  |               | CBD                           | 10 PPM | 7.340%                        | 73.403 |  |  |  |
| CANNABIDIOLIC ACI            | D             | CBDA                          | 20 PPM | N/D                           | N/D    |  |  |  |
| CANNABIDIVARIN               |               | CBDV                          | 20 PPM | 0.028%                        | 0.285  |  |  |  |
| CANNABICHROMEN               | E             | CBC                           | 10 PPM | N/D                           | N/D    |  |  |  |
| CANNABINOL                   |               | CBN                           | 10 PPM | N/D                           | N/D    |  |  |  |
| CANNABIGEROL                 |               | CBG                           | 10 PPM | N/D                           | N/D    |  |  |  |
| CANNABIGEROLIC A             | CID           | CBGA                          | 20 PPM | N/D                           | N/D    |  |  |  |
| DELTA-8-TETRAHYD             | ROCANNABINOL  | D8-THC                        | 10 PPM | N/D                           | N/D    |  |  |  |
| TETRAHYDROCANN               | ABIVARIN      | THCV                          | 10 PPM | N/D                           | N/D    |  |  |  |
| TOTAL D9-THC                 |               |                               |        | N/D                           | N/D    |  |  |  |
| TOTAL CBD*                   |               |                               |        | 7.340%                        | 73.403 |  |  |  |

 TOTAL CBD\*
 7.340%
 73.403

 TOTAL CANNABINOIDS
 7.368%
 73.688

Reporting Limit 10 ppm \*Total CBD = CBD + CBDA x 0.877

N/D - Not Detected, B/LOQ - Below Limit of Quantification