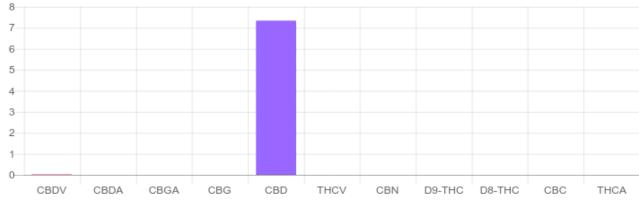

## Sample

7.340% N/D D9-THC Total CBD

| GSL SOP 400                  | PREPARED: 07/11/2019 22:02:42 |        | UPLOADED: 07/12/2019 16:09:22 |           |        |
|------------------------------|-------------------------------|--------|-------------------------------|-----------|--------|
| cannabinoids                 |                               |        | LOQ                           | weight(%) | mg/g   |
| DELTA-9-TETRAHYDROCANNABINOL |                               | D9-THC | 10 PPM                        | N/D       | N/D    |
| TETRAHYDROCANNABINOLIC ACID  |                               | THCA   | 10 PPM                        | N/D       | N/D    |
| CANNABIDIOL                  |                               | CBD    | 10 PPM                        | 7.340%    | 73.403 |
| CANNABIDIOLIC ACID           |                               | CBDA   | 20 PPM                        | N/D       | N/D    |
| CANNABIDIVARIN               |                               | CBDV   | 20 PPM                        | 0.028%    | 0.285  |
| CANNABICHROMENE              |                               | CBC    | 10 PPM                        | N/D       | N/D    |
| CANNABINOL                   |                               | CBN    | 10 PPM                        | N/D       | N/D    |
| CANNABIGEROL                 |                               | CBG    | 10 PPM                        | N/D       | N/D    |
| CANNABIGEROLIC ACID          |                               | CBGA   | 20 PPM                        | N/D       | N/D    |
| DELTA-8-TETRAHYDROCANNABINOL |                               | D8-THC | 10 PPM                        | N/D       | N/D    |
| TETRAHYDROCANNABIV           | ARIN                          | THCV   | 10 PPM                        | N/D       | N/D    |
| TOTAL D9-THC                 |                               |        |                               | N/D       | N/D    |
| TOTAL CBD*                   |                               |        |                               | 7.340%    | 73.403 |
| TOTAL CANNABINOIDS           |                               |        |                               | 7.368%    | 73.688 |

Cannabinoid Weight(%)

Reporting Limit 10 ppm

\*Total CBD = CBD + CBDA x 0.877 N/D - Not Detected, B/LOQ - Below Limit of Quantification