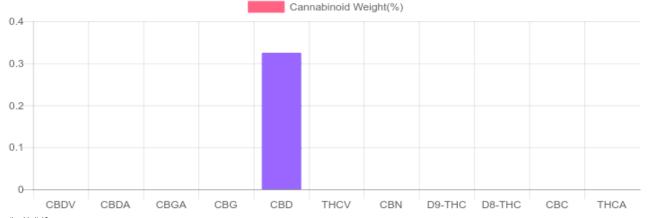

## Sample

N/D D9-THC 0.325% Total CBD

**741.5 mg** Cannabinoids per jar 741.5 mg CBD per jar

## **Cannabinoids Test**

SHIMADZU INTEGRATED UPLC-PDA

GSL SOP 400 PREPARED: 08/29/2019 20:57:31 UPLOADED: 08/30/2019 15:40:18

| Cannabinoids       | LOQ    | weight(%) | mg/g  | mg/jar |
|--------------------|--------|-----------|-------|--------|
| D9-THC             | 10 PPM | N/D       | N/D   | N/D    |
| THCA               | 10 PPM | N/D       | N/D   | N/D    |
| CBD                | 10 PPM | 0.325%    | 3.252 | 741.5  |
| CBDA               | 20 PPM | N/D       | N/D   | N/D    |
| CBDV               | 20 PPM | N/D       | N/D   | N/D    |
| CBC                | 10 PPM | N/D       | N/D   | N/D    |
| CBN                | 10 PPM | N/D       | N/D   | N/D    |
| CBG                | 10 PPM | N/D       | N/D   | N/D    |
| CBGA               | 20 PPM | N/D       | N/D   | N/D    |
| D8-THC             | 10 PPM | N/D       | N/D   | N/D    |
| THCV               | 10 PPM | N/D       | N/D   | N/D    |
| TOTAL D9-THC       |        | N/D       | N/D   | N/D    |
| TOTAL CBD*         |        | 0.325%    | 3.252 | 741.5  |
| TOTAL CANNABINOIDS |        | 0.325%    | 3.252 | 741.5  |