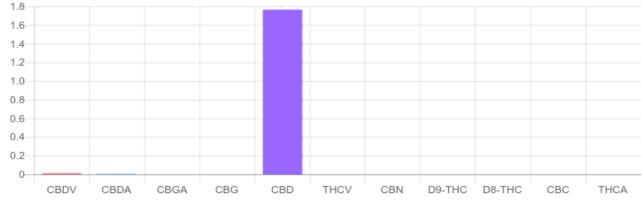

## Sample

| Cannabinoids       | LOQ    | weight(%) | mg/g   |
|--------------------|--------|-----------|--------|
| D9-THC             | 10 PPM | N/D       | N/D    |
| THCA               | 10 PPM | N/D       | N/D    |
| CBD                | 10 PPM | 1.764%    | 17.642 |
| CBDA               | 20 PPM | 0.004%    | 0.039  |
| CBDV               | 20 PPM | 0.012%    | 0.117  |
| CBC                | 10 PPM | N/D       | N/D    |
| CBN                | 10 PPM | N/D       | N/D    |
| CBG                | 10 PPM | N/D       | N/D    |
| CBGA               | 20 PPM | N/D       | N/D    |
| D8-THC             | 10 PPM | N/D       | N/D    |
| THCV               | 10 PPM | N/D       | N/D    |
| TOTAL D9-THC       |        | N/D       | N/D    |
| TOTAL CBD*         |        | 1.768%    | 17.676 |
| TOTAL CANNABINOIDS |        | 1.780%    | 17.798 |