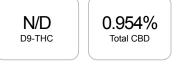

## Sample

| Cannabinoids                     | LOQ    | weight(%)        | mg/g            |
|----------------------------------|--------|------------------|-----------------|
| D9-THC                           | 10 PPM | N/D              | N/D             |
| THCA                             | 10 PPM | N/D              | N/D             |
| CBD                              | 10 PPM | 0.952%           | 9.516           |
| CBDA                             | 20 PPM | 0.002%           | 0.024           |
| CBDV                             | 20 PPM | 0.011%           | 0.111           |
| CBC                              | 10 PPM | 0.046%           | 0.462           |
| CBN                              | 10 PPM | 0.019%           | 0.185           |
| CBG                              | 10 PPM | 0.011%           | 0.106           |
| CBGA                             | 20 PPM | N/D              | N/D             |
| D8-THC                           | 10 PPM | N/D              | N/D             |
| THCV                             | 10 PPM | N/D              | N/D             |
| TOTAL D9-THC                     |        | N/D              | N/D             |
| TOTAL CBD*<br>TOTAL CANNABINOIDS |        | 0.954%<br>1.041% | 9.537<br>10.404 |