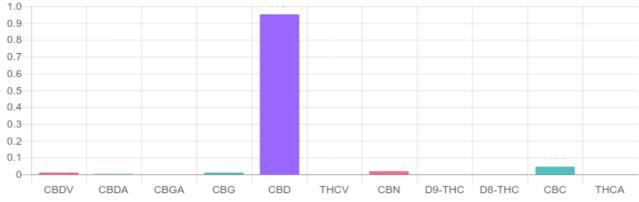

## Sample

| Cannabinoids                     | LOQ    | weight(%)        | mg/g            |
|----------------------------------|--------|------------------|-----------------|
| D9-THC                           | 10 PPM | N/D              | N/D             |
| THCA                             | 10 PPM | N/D              | N/D             |
| CBD                              | 10 PPM | 0.952%           | 9.516           |
| CBDA                             | 20 PPM | 0.002%           | 0.024           |
| CBDV                             | 20 PPM | 0.011%           | 0.111           |
| CBC                              | 10 PPM | 0.046%           | 0.462           |
| CBN                              | 10 PPM | 0.019%           | 0.185           |
| CBG                              | 10 PPM | 0.011%           | 0.106           |
| CBGA                             | 20 PPM | N/D              | N/D             |
| D8-THC                           | 10 PPM | N/D              | N/D             |
| THCV                             | 10 PPM | N/D              | N/D             |
| TOTAL D9-THC                     |        | N/D              | N/D             |
| TOTAL CBD*<br>TOTAL CANNABINOIDS |        | 0.954%<br>1.041% | 9.537<br>10.404 |

PREPARED: 07/11/2019 22:00:42

Cannabinoid Weight(%)

Reporting Limit 10 ppm \*Total CBD = CBD + CBDA x 0.877

N/D - Not Detected, B/LOQ - Below Limit of Quantification

4001 SW 47th Avenue Suite 207 Davie, FL 33314 1-833-TEST-CBD info@greenscientificlabs.com