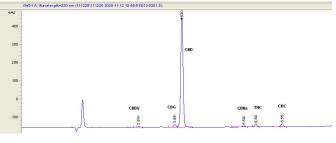

#### Cannabinoid Profile by HPLC

0.16% Calculated THC Yield

5.65% Calculated CBD Yield

6.21%

**Total Cannabinoids** 

| Cannabinoid             | % wt | mg/ml | mg/unit |
|-------------------------|------|-------|---------|
| CBDV                    | 0.08 | 0.752 | 22.72   |
| CBG                     | 0.15 | 1.41  | 42.6    |
| CBD                     | 5.65 | 53.11 | 1604.6  |
| THC                     | 0.16 | 1.504 | 45.44   |
| CBC                     | 0.17 | 1.598 | 48.28   |
| Total Cannabinoids      | 6.21 | 58.4  | 1763.6  |
| Calculated THC<br>Yield | 0.16 | 1.50  | 45.44   |
| Calculated CBD<br>Yield | 5.65 | 53.11 | 1604.60 |