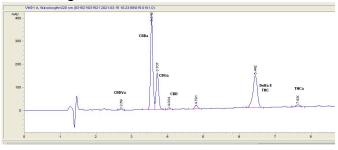

# **Marin Analytics**

# **Analysis Report**

# Custom Capsule Consultants

## Sample 186-031521-075

Moon Rocks

Sample Submitted: 03-15-2021; Report Date: 03-16-2021

## Moon Rocks

Plant Material: Flower

#### Chromatogram



#### Cannabinoid Profile



### Cannabinoid Profile by HPLC

0.30%
Calculated THC Yield

9.39%
Calculated CBD Yield

24.97%

**Total Cannabinoids** 

| Cannabinoid                       | % wt             | mg/g  |
|-----------------------------------|------------------|-------|
| CBDA                              | 10.45            | 104.5 |
| CBGA                              | 4.79             | 47.9  |
| CBD                               | 0.23             | 2.3   |
| Delta-8-THC                       | 9.16             | 91.6  |
| THC                               | 0.0              | 0.0   |
| THCA                              | 0.34             | 3.4   |
| Total Cannabinoids                | 24.97            | 249.7 |
| Calculated THC Yield              | 0.30             | 2.98