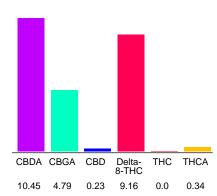

#### Cannabinoid Profile

### Cannabinoid Profile by HPLC

0.30%
Calculated THC Yield

9.39%
Calculated CBD Yield

24.97%

**Total Cannabinoids** 

| Cannabinoid                       | % wt             | mg/g  |
|-----------------------------------|------------------|-------|
| CBDA                              | 10.45            | 104.5 |
| CBGA                              | 4.79             | 47.9  |
| CBD                               | 0.23             | 2.3   |
| Delta-8-THC                       | 9.16             | 91.6  |
| THC                               | 0.0              | 0.0   |
| THCA                              | 0.34             | 3.4   |
| Total Cannabinoids                | 24.97            | 249.7 |
| Calculated THC Yield              | 0.30             | 2.98  |
| Calculated CBD Yield              | 9.39             | 93.95 |
| Calculated Maximum THC Vield - TH | C + 0.877 * THC4 |       |