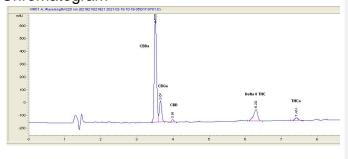

#### Chromatogram

# Cannabinoid Profile CBDA CBGA CBD Delta8-THC THCA

0.22

2.05

0.28

0.0

### Cannabinoid Profile by HPLC

0.25%

Calculated THC Yield

6.05%

Calculated CBD Yield

10.66%

**Total Cannabinoids** 

| Cannabinoid                                       | % wt  | mg/g  |
|---------------------------------------------------|-------|-------|
| CBDA                                              | 6.65  | 66.5  |
| CBGA                                              | 1.46  | 14.6  |
| CBD                                               | 0.22  | 2.2   |
| Delta-8-THC                                       | 2.05  | 20.5  |
| THC                                               | 0.0   | 0.0   |
| THCA                                              | 0.28  | 2.8   |
| <b>Total Cannabinoids</b>                         | 10.66 | 106.6 |
| Calculated THC Yield                              | 0.25  | 2.46  |
| Calculated CBD Yield                              | 6.05  | 60.52 |
| Calculated Maximum THC Viold - THC + 0.977 * THCA |       |       |