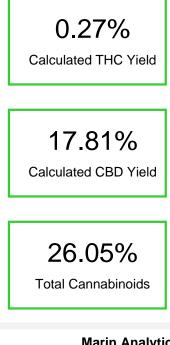

## Cannabinoid Profile by HPLC

| Cannabinoid                                       | % wt  | mg/g   |
|---------------------------------------------------|-------|--------|
| CBDA                                              | 19.12 | 191.2  |
| CBGA                                              | 0.98  | 9.8    |
| CBD                                               | 1.04  | 10.4   |
| Delta-8-THC                                       | 4.6   | 46.0   |
| THC                                               | 0.0   | 0.0    |
| THCA                                              | 0.31  | 3.1    |
| Total Cannabinoids                                | 26.05 | 260.5  |
| Calculated THC Yield                              | 0.27  | 2.72   |
| Calculated CBD Yield                              | 17.81 | 178.08 |
| Calculated Maximum THC Yield = THC + 0.877 * THCA |       |        |
| Calculated Maximum CBD Yield = CBD + 0.877 * CBDA |       |        |