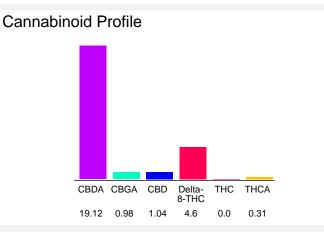

## Cannabinoid Profile by HPLC

| Cannabinoid                                       | % wt  | mg/g   |
|---------------------------------------------------|-------|--------|
| CBDA                                              | 19.12 | 191.2  |
| CBGA                                              | 0.98  | 9.8    |
| CBD                                               | 1.04  | 10.4   |
| Delta-8-THC                                       | 4.6   | 46.0   |
| THC                                               | 0.0   | 0.0    |
| THCA                                              | 0.31  | 3.1    |
| Total Cannabinoids                                | 26.05 | 260.5  |
| Calculated THC Yield                              | 0.27  | 2.72   |
| Calculated CBD Yield                              | 17.81 | 178.08 |
| Calculated Maximum THC Yield = THC + 0.877 * THCA |       |        |
| Calculated Maximum CBD Yield = CBD + 0.877 * CBDA |       |        |