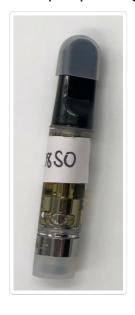

## Sample 3Chi Delta 8 CBD Blend Soothe 210520- D8SO

| Tested for 3Chi          |                            |
|--------------------------|----------------------------|
|                          |                            |
| Sampled - Received Jun 0 | 2021 Reported Jun 04, 2021 |

## Sample photography

ND Not Detected N/A Not Applicable NT Not Reported LOD Limit of Detection LOQ Limit of Quantification

LOQ Detected

>ULOL Above upper limit of linearity

CFU/g Colony Forming Units per 1 gram