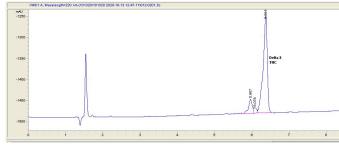

#### Chromatogram

#### Delta 8 Natural tincture

Sample Submitted: 10-13-2020; Report Date: 10-13-2020 Sample Density: 940 mg/ml; Sample Unit Size: 28.20 g

#### Cannabinoid Profile by HPLC

| Cannabinoid                  | % wt | mg/ml | mg/unit |
|------------------------------|------|-------|---------|
| Delta-8-THC                  | 3.52 | 33.09 | 992.64  |
| THC                          | 0.0  | 0.0   | 0.0     |
| Total Cannabinoids           | 3.52 | 33.1  | 992.6   |
| Calculated THC<br>Yield      | 0.00 | 0.00  | 0.00    |
| Calculated CBD<br>Yield      | 0.00 | 0.00  | 0.00    |
| Calculated Maximum THC Yield |      | -     |         |