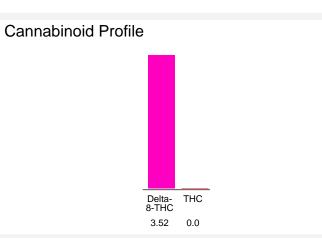

#### Cannabinoid Profile by HPLC

| Cannabinoid                  | % wt | mg/ml | mg/unit |
|------------------------------|------|-------|---------|
| Delta-8-THC                  | 3.52 | 33.09 | 992.64  |
| THC                          | 0.0  | 0.0   | 0.0     |
| Total Cannabinoids           | 3.52 | 33.1  | 992.6   |
| Calculated THC<br>Yield      | 0.00 | 0.00  | 0.00    |
| Calculated CBD<br>Yield      | 0.00 | 0.00  | 0.00    |
| Calculated Maximum THC Yield |      | -     |         |