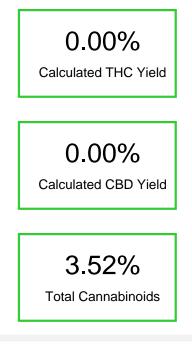

#### Cannabinoid Profile by HPLC

| Cannabinoid                  | % wt | mg/ml | mg/unit |
|------------------------------|------|-------|---------|
| Delta-8-THC                  | 3.52 | 33.09 | 992.64  |
| THC                          | 0.0  | 0.0   | 0.0     |
| Total Cannabinoids           | 3.52 | 33.1  | 992.6   |
| Calculated THC<br>Yield      | 0.00 | 0.00  | 0.00    |
| Calculated CBD<br>Yield      | 0.00 | 0.00  | 0.00    |
| Calculated Maximum THC Yield |      | -     |         |