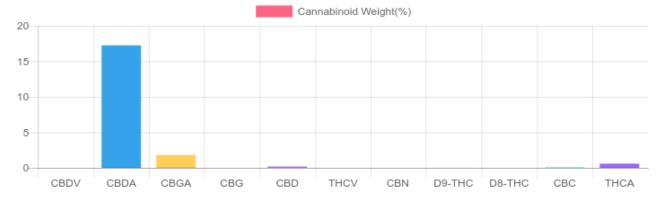

## Sample

| GSL SOP 400        | PREPARED: 11/18/2019 15:41:43 | 3 UPLOADED | : 11/22/2019 15:59:54 |
|--------------------|-------------------------------|------------|-----------------------|
| Cannabinoids       | LOQ                           | weight(%)  | mg/g                  |
| D9-THC             | 10 PPM                        | 0.025%     | 0.250                 |
| THCA               | 10 PPM                        | 0.580%     | 5.800                 |
| CBD                | 10 PPM                        | 0.174%     | 1.739                 |
| CBDA               | 20 PPM                        | 17.253%    | 172.533               |
| CBDV               | 20 PPM                        | N/D        | N/D                   |
| CBC                | 10 PPM                        | 0.055%     | 0.554                 |
| CBN                | 10 PPM                        | N/D        | N/D                   |
| CBG                | 10 PPM                        | N/D        | N/D                   |
| CBGA               | 20 PPM                        | 1.812%     | 18.118                |
| D8-THC             | 10 PPM                        | N/D        | N/D                   |
| THCV               | 10 PPM                        | N/D        | N/D                   |
| TOTAL D9-THC       |                               | 0.025%     | 0.025%                |
| TOTAL CBD*         |                               | 15.305%    | 153.050               |
| TOTAL CANNABINOIDS |                               | 19.899%    | 198.994               |