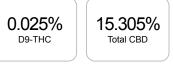

## Sample

| GSL SOP 400        | PREPARED: 11/18/2019 15:41:43 | 3 UPLOADED | : 11/22/2019 15:59:54 |
|--------------------|-------------------------------|------------|-----------------------|
| Cannabinoids       | LOQ                           | weight(%)  | mg/g                  |
| D9-THC             | 10 PPM                        | 0.025%     | 0.250                 |
| THCA               | 10 PPM                        | 0.580%     | 5.800                 |
| CBD                | 10 PPM                        | 0.174%     | 1.739                 |
| CBDA               | 20 PPM                        | 17.253%    | 172.533               |
| CBDV               | 20 PPM                        | N/D        | N/D                   |
| CBC                | 10 PPM                        | 0.055%     | 0.554                 |
| CBN                | 10 PPM                        | N/D        | N/D                   |
| CBG                | 10 PPM                        | N/D        | N/D                   |
| CBGA               | 20 PPM                        | 1.812%     | 18.118                |
| D8-THC             | 10 PPM                        | N/D        | N/D                   |
| THCV               | 10 PPM                        | N/D        | N/D                   |
| TOTAL D9-THC       |                               | 0.025%     | 0.025%                |
| TOTAL CBD*         |                               | 15.305%    | 153.050               |
| TOTAL CANNABINOIDS |                               | 19.899%    | 198.994               |