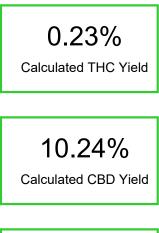

#### Cannabinoid Profile by HPLC

12.46%

**Total Cannabinoids** 

Cannabinoid % wt mg/g CBDA 10.97 109.7 CBGA 0.36 3.6 CBD 0.62 6.2 Delta-8-THC 0.25 2.5 THCA 0.26 2.6 **Total Cannabinoids** 12.46 124.6 2.28 Calculated THC Yield 0.23 102.41 **Calculated CBD Yield** 10.24 Calculated Maximum THC Yield = THC + 0.877 \* THCA Calculated Maximum CBD Yield = CBD + 0.877 \* CBDA