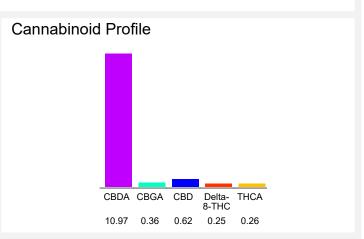

#### Cannabinoid Profile by HPLC

12.46%

**Total Cannabinoids** 

Cannabinoid % wt mg/g CBDA 10.97 109.7 CBGA 0.36 3.6 CBD 0.62 6.2 Delta-8-THC 0.25 2.5 THCA 0.26 2.6 **Total Cannabinoids** 12.46 124.6 2.28 Calculated THC Yield 0.23 102.41 **Calculated CBD Yield** 10.24 Calculated Maximum THC Yield = THC + 0.877 \* THCA Calculated Maximum CBD Yield = CBD + 0.877 \* CBDA