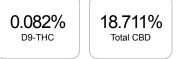

## Sample

| Cannabinoids       | LOQ    | weight(%) | mg/g    |
|--------------------|--------|-----------|---------|
| D9-THC             | 10 PPM | 0.082%    | 0.823   |
| THCA               | 10 PPM | 0.775%    | 7.746   |
| CBD                | 10 PPM | 0.817%    | 8.171   |
| CBDA               | 20 PPM | 20.404%   | 204.041 |
| CBDV               | 20 PPM | N/D       | N/D     |
| CBC                | 10 PPM | 0.078%    | 0.782   |
| CBN                | 10 PPM | N/D       | N/D     |
| CBG                | 10 PPM | 0.070%    | 0.696   |
| CBGA               | 20 PPM | 0.848%    | 8.479   |
| D8-THC             | 10 PPM | N/D       | N/D     |
| THCV               | 10 PPM | N/D       | N/D     |
| TOTAL D9-THC       |        | 0.082%    | 0.823   |
| TOTAL CBD*         |        | 18.711%   | 187.115 |
| TOTAL CANNABINOIDS |        | 23.074%   | 230.738 |