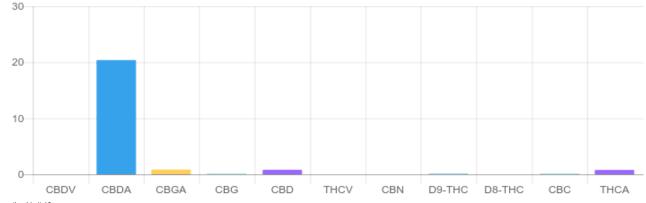

## Sample

| Cannabinoids       | LOQ    | weight(%) | mg/g    |
|--------------------|--------|-----------|---------|
| D9-THC             | 10 PPM | 0.082%    | 0.823   |
| THCA               | 10 PPM | 0.775%    | 7.746   |
| CBD                | 10 PPM | 0.817%    | 8.171   |
| CBDA               | 20 PPM | 20.404%   | 204.041 |
| CBDV               | 20 PPM | N/D       | N/D     |
| CBC                | 10 PPM | 0.078%    | 0.782   |
| CBN                | 10 PPM | N/D       | N/D     |
| CBG                | 10 PPM | 0.070%    | 0.696   |
| CBGA               | 20 PPM | 0.848%    | 8.479   |
| D8-THC             | 10 PPM | N/D       | N/D     |
| THCV               | 10 PPM | N/D       | N/D     |
| TOTAL D9-THC       |        | 0.082%    | 0.823   |
| TOTAL CBD*         |        | 18.711%   | 187.115 |
| TOTAL CANNABINOIDS |        | 23.074%   | 230.738 |