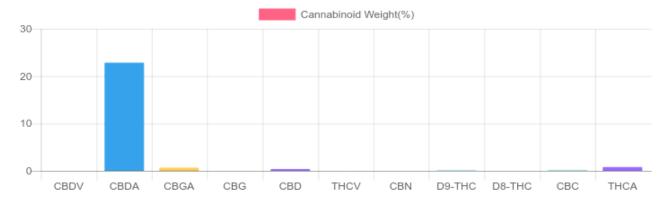

## Sample

| GSL SOP 400        | PREPARED: 11/18/2019 15:41:43 | 3 UPLOADED | : 11/22/2019 15:59:54 |
|--------------------|-------------------------------|------------|-----------------------|
| Cannabinoids       | LOQ                           | weight(%)  | mg/g                  |
| D9-THC             | 10 PPM                        | 0.051%     | 0.505                 |
| THCA               | 10 PPM                        | 0.801%     | 8.005                 |
| CBD                | 10 PPM                        | 0.367%     | 3.671                 |
| CBDA               | 20 PPM                        | 22.848%    | 228.475               |
| CBDV               | 20 PPM                        | N/D        | N/D                   |
| CBC                | 10 PPM                        | 0.090%     | 0.903                 |
| CBN                | 10 PPM                        | N/D        | N/D                   |
| CBG                | 10 PPM                        | N/D        | N/D                   |
| CBGA               | 20 PPM                        | 0.669%     | 6.695                 |
| D8-THC             | 10 PPM                        | N/D        | N/D                   |
| THCV               | 10 PPM                        | N/D        | N/D                   |
| TOTAL D9-THC       |                               | 0.051%     | 0.051%                |
| TOTAL CBD*         |                               | 20.405%    | 204.044               |
| TOTAL CANNABINOIDS |                               | 24.826%    | 248.254               |

Reporting Limit 10 ppm \*Total CBD = CBD + CBDA x 0.877

N/D - Not Detected, B/LOQ - Below Limit of Quantification

4001 SW 47th Avenue Suite 208 Davie, FL 33314 1-833-TEST-CBD info@greenscientificlabs.com