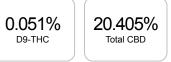

## Sample

| GSL SOP 400        | PREPARED: 11/18/2019 15:41:43 | 3 UPLOADED | : 11/22/2019 15:59:54 |
|--------------------|-------------------------------|------------|-----------------------|
| Cannabinoids       | LOQ                           | weight(%)  | mg/g                  |
| D9-THC             | 10 PPM                        | 0.051%     | 0.505                 |
| THCA               | 10 PPM                        | 0.801%     | 8.005                 |
| CBD                | 10 PPM                        | 0.367%     | 3.671                 |
| CBDA               | 20 PPM                        | 22.848%    | 228.475               |
| CBDV               | 20 PPM                        | N/D        | N/D                   |
| CBC                | 10 PPM                        | 0.090%     | 0.903                 |
| CBN                | 10 PPM                        | N/D        | N/D                   |
| CBG                | 10 PPM                        | N/D        | N/D                   |
| CBGA               | 20 PPM                        | 0.669%     | 6.695                 |
| D8-THC             | 10 PPM                        | N/D        | N/D                   |
| THCV               | 10 PPM                        | N/D        | N/D                   |
| TOTAL D9-THC       |                               | 0.051%     | 0.051%                |
| TOTAL CBD*         |                               | 20.405%    | 204.044               |
| TOTAL CANNABINOIDS |                               | 24.826%    | 248.254               |

Reporting Limit 10 ppm \*Total CBD = CBD + CBDA x 0.877

N/D - Not Detected, B/LOQ - Below Limit of Quantification

4001 SW 47th Avenue Suite 208 Davie, FL 33314 1-833-TEST-CBD info@greenscientificlabs.com