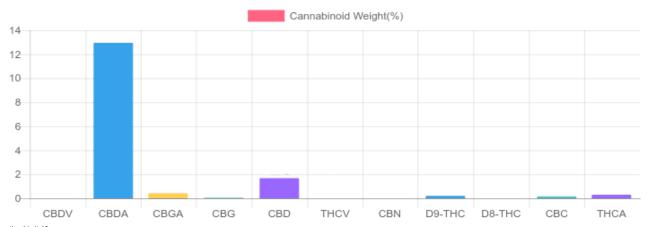

## Sample

0.207% D9-THC

13.040% Total CBD

## **Cannabinoids Test**

SHIMADZU INTEGRATED UPLC-PDA

GSL SOP 400 PREPARED: 07/19/2019 22:05:44 UPLOADED: 07/22/2019 18:25:14

| Cannabinoids       | LOQ    | weight(%) | mg/g    |
|--------------------|--------|-----------|---------|
| D9-THC             | 10 PPM | 0.207%    | 2.074   |
| THCA               | 10 PPM | 0.304%    | 3.036   |
| CBD                | 10 PPM | 1.684%    | 16.837  |
| CBDA               | 20 PPM | 12.949%   | 129.489 |
| CBDV               | 20 PPM | N/D       | N/D     |
| CBC                | 10 PPM | 0.163%    | 1.628   |
| CBN                | 10 PPM | N/D       | N/D     |
| CBG                | 10 PPM | 0.050%    | 0.499   |
| CBGA               | 20 PPM | 0.420%    | 4.199   |
| D8-THC             | 10 PPM | N/D       | N/D     |
| THCV               | 10 PPM | N/D       | N/D     |
| TOTAL D9-THC       |        | 0.207%    | 2.074   |
| TOTAL CBD*         |        | 13.040%   | 130.399 |
| TOTAL CANNABINOIDS |        | 15.777%   | 157.762 |

Reporting Limit 10 ppm

\*Total CBD = CBD + CBDA x 0.877

N/D - Not Detected, B/LOQ - Below Limit of Quantification

4001 SW 47th Avenue Suite 207 Davie, FL 33314 1-833-TEST-CBD info@greenscientificlabs.com