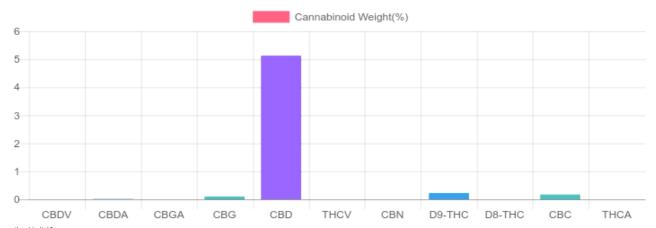

## Sample

0.224% D9-THC

5.139% Total CBD

## **Cannabinoids Test**

SHIMADZU INTEGRATED UPLC-PDA

GSL SOP 400 PREPARED: 07/11/2019 22:00:42

UPLOADED: 07/12/2019 16:09:22

| Cannabinoids       | LOQ    | weight(%) | mg/g   |
|--------------------|--------|-----------|--------|
| D9-THC             | 10 PPM | 0.224%    | 2.237  |
| THCA               | 10 PPM | N/D       | N/D    |
| CBD                | 10 PPM | 5.129%    | 51.292 |
| CBDA               | 20 PPM | 0.011%    | 0.109  |
| CBDV               | 20 PPM | N/D       | N/D    |
| CBC                | 10 PPM | 0.172%    | 1.722  |
| CBN                | 10 PPM | N/D       | N/D    |
| CBG                | 10 PPM | 0.102%    | 1.023  |
| CBGA               | 20 PPM | N/D       | N/D    |
| D8-THC             | 10 PPM | N/D       | N/D    |
| THCV               | 10 PPM | N/D       | N/D    |
| TOTAL D9-THC       |        | 0.224%    | 2.237  |
| TOTAL CBD*         |        | 5.139%    | 51.388 |
| TOTAL CANNABINOIDS |        | 5.638%    | 56.383 |