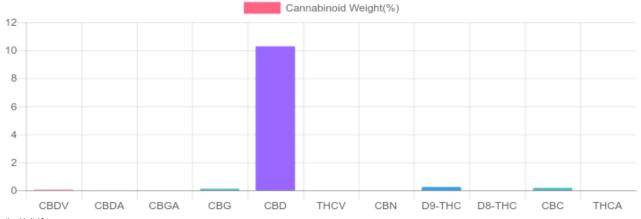

## Sample

0.233% D9-THC

10.292% Total CBD

## **Cannabinoids Test**

SHIMADZU INTEGRATED UPLC-PDA

GSL SOP 400 PREPARED: 07/11/2019 22:00:42

UPLOADED: 07/12/2019 16:09:22

| Cannabinoids       | LOQ    | weight(%) | mg/g<br>2.332              |
|--------------------|--------|-----------|----------------------------|
| D9-THC             | 10 PPM | 0.233%    |                            |
| THCA               | 10 PPM | N/D       | N/D                        |
| CBD                | 10 PPM | 10.286%   | 102.863<br>0.069<br>0.385  |
| CBDA               | 20 PPM | 0.007%    |                            |
| CBDV               | 20 PPM | 0.038%    |                            |
| CBC                | 10 PPM | 0.170%    | 1.696                      |
| CBN                | 10 PPM | N/D       | N/D                        |
| CBG                | 10 PPM | 0.106%    | <b>1.056</b><br>N/D<br>N/D |
| CBGA               | 20 PPM | N/D       |                            |
| D8-THC             | 10 PPM | N/D       |                            |
| THCV               | 10 PPM | N/D       | N/D                        |
| TOTAL D9-THC       |        | 0.233%    | 2.332                      |
| TOTAL CBD*         |        | 10.292%   | 102.924                    |
| TOTAL CANNABINOIDS |        | 10.840%   | 108.401                    |