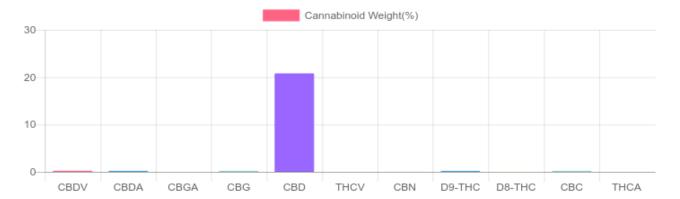

## Sample

0.183% D9-THC 20.973% Total CBD

6,166.3 mg Cannabinoids per unit 5,946.0 mg CBD per unit

1 unit = 30 ml per unit x density (0.945) x Cannabinoid concentration

## **Cannabinoids Test**

SHIMADZU INTEGRATED UPLC-PDA

| GSL SOP 400        | PREPARED: 07/20/2020 17:05:52 |           | UPLOADED: 07/20/2020 11:32:32 |         |
|--------------------|-------------------------------|-----------|-------------------------------|---------|
| Cannabinoids       | LOQ                           | weight(%) | mg/g                          | mg/unit |
| D9-THC             | 10 PPM                        | 0.183%    | 1.826                         | 51.8    |
| THCA               | 10 PPM                        | N/D       | N/D                           | N/D     |
| CBD                | 10 PPM                        | 20.794%   | 207.940                       | 5,895.1 |
| CBDA               | 20 PPM                        | 0.204%    | 2.045                         | 58.0    |
| CBDV               | 20 PPM                        | 0.227%    | 2.273                         | 64.4    |
| CBC                | 10 PPM                        | 0.126%    | 1.260                         | 35.7    |
| CBN                | 10 PPM                        | 0.029%    | 0.288                         | 8.2     |
| CBG                | 10 PPM                        | 0.131%    | 1.310                         | 37.1    |
| CBGA               | 20 PPM                        | 0.026%    | 0.256                         | 7.3     |
| D8-THC             | 10 PPM                        | 0.031%    | 0.306                         | 8.7     |
| THCV               | 10 PPM                        | N/D       | N/D                           | N/D     |
| TOTAL D9-THC       |                               | 0.183%    | 0.183%                        | 51.8    |
| TOTAL CBD*         |                               | 20.973%   | 209.733                       | 5,946.0 |
| TOTAL CANNABINOIDS |                               | 21.751%   | 217.504                       | 6,166.3 |