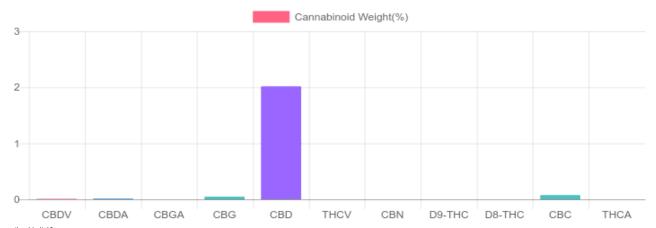

## **Cannabinoids Test**

SHIMADZU INTEGRATED UPLC-PDA

GSL SOP 400 PREPARED: 07/11/2019 22:00:42

UPLOADED: 07/12/2019 16:09:22

| Cannabinoids       | LOQ    | weight(%) | mg/g   |
|--------------------|--------|-----------|--------|
| D9-THC             | 10 PPM | N/D       | N/D    |
| THCA               | 10 PPM | N/D       | N/D    |
| CBD                | 10 PPM | 2.016%    | 20.156 |
| CBDA               | 20 PPM | 0.013%    | 0.134  |
| CBDV               | 20 PPM | 0.009%    | 0.090  |
| CBC                | 10 PPM | 0.075%    | 0.747  |
| CBN                | 10 PPM | N/D       | N/D    |
| CBG                | 10 PPM | 0.049%    | 0.492  |
| CBGA               | 20 PPM | N/D       | N/D    |
| D8-THC             | 10 PPM | N/D       | N/D    |
| THCV               | 10 PPM | N/D       | N/D    |
|                    |        |           |        |
| TOTAL D9-THC       |        | N/D       | N/D    |
| TOTAL CBD*         |        | 2.027%    | 20.274 |
| TOTAL CANNABINOIDS |        | 2.162%    | 21.619 |

Reporting Limit 10 ppm

\*Total CBD = CBD + CBDA x 0.877

N/D - Not Detected, B/LOQ - Below Limit of Quantification

4001 SW 47th Avenue Suite 207 Davie, FL 33314 1-833-TEST-CBD info@greenscientificlabs.com