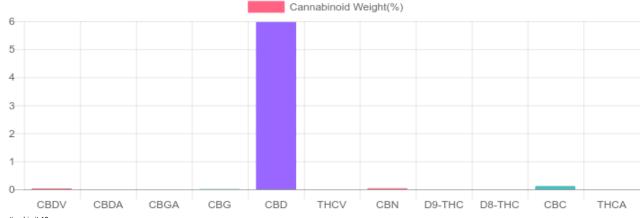

## Sample

5.973% Total CBD

| Cannabinoids       | LOQ    | weight(%) | mg/g   |
|--------------------|--------|-----------|--------|
| D9-THC             | 10 PPM | N/D       | N/D    |
| THCA               | 10 PPM | N/D       | N/D    |
| CBD                | 10 PPM | 5.973%    | 59.727 |
| CBDA               | 20 PPM | N/D       | N/D    |
| CBDV               | 20 PPM | 0.032%    | 0.322  |
| CBC                | 10 PPM | 0.117%    | 1.174  |
| CBN                | 10 PPM | 0.039%    | 0.387  |
| CBG                | 10 PPM | 0.009%    | 0.090  |
| CBGA               | 20 PPM | N/D       | N/D    |
| D8-THC             | 10 PPM | N/D       | N/D    |
| THCV               | 10 PPM | N/D       | N/D    |
| TOTAL D9-THC       |        | N/D       | N/D    |
| TOTAL CBD*         |        | 5.973%    | 59.727 |
| TOTAL CANNABINOIDS |        | 6.170%    | 61.700 |