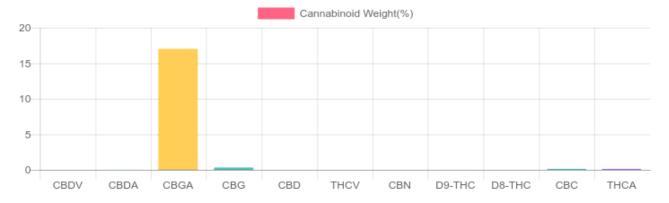

## **Cannabinoids Test**

GSL SOP 400

SHIMADZU INTEGRATED UPLC-PDA

Cannabinoids LOQ weight(%) mg/g D9-THC 10 PPM 0.013% 0.127 THCA 10 PPM 0.112% 1.117 CBD 10 PPM N/D N/D **CBDA** 20 PPM 0.023% 0.230 CBDV 20 PPM N/D N/D CBC 10 PPM 0.133% 1.328 CBN 10 PPM N/D N/D CBG 10 PPM 0.325% 3.252 **CBGA** 20 PPM 17.032% 170.324 D8-THC 10 PPM N/D N/D

PREPARED: 11/05/2019 17:30:02

THCV 10 PPM N/D TOTAL D9-THC 0.013% 0.013% TOTAL CBD\* 0.202 0.020% TOTAL CANNABINOIDS 176.378 17.638%

Reporting Limit 10 ppm \*Total CBD = CBD + CBDA x 0.877 N/D - Not Detected, B/LOQ - Below Limit of Quantification