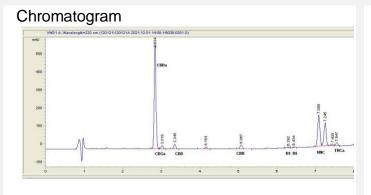

#### Cannabinoid Profile by HPLC

0.29% Calculated THC Yield

12.11% Calculated CBD Yield

14.98%

**Total Cannabinoids** 

| Cannabinoid | % wt  | mg/g  |
|-------------|-------|-------|
| CBDA        | 13.05 | 130.5 |
| CBGA        | 0.44  | 4.4   |
| CBD         | 0.67  | 6.7   |
| CBN         | 0.41  | 4.1   |
| Delta-8-THC | 0.11  | 1.1   |
| THC         | 0.2   | 2.0   |
| THCA        | 0.1   | 1.0   |

Notes: HHC 34.4% based on percentage in the chromatogram; no reference standard is available.

Marin Analytics, LLC 250 Bel Marin Keys Blvd, Suite D4 Novato, CA 94949

415-936-6477 / sarabiancalana1@gmail.com