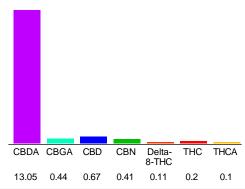

#### Cannabinoid Profile by HPLC

0.29% Calculated THC Yield

12.11% Calculated CBD Yield

14.98%

**Total Cannabinoids** 

| Cannabinoid | % wt  | mg/g  |
|-------------|-------|-------|
| CBDA        | 13.05 | 130.5 |
| CBGA        | 0.44  | 4.4   |
| CBD         | 0.67  | 6.7   |
| CBN         | 0.41  | 4.1   |
| Delta-8-THC | 0.11  | 1.1   |
| THC         | 0.2   | 2.0   |
| THCA        | 0.1   | 1.0   |