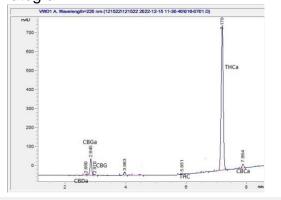

# **Marin Analytics**

# **Analysis Report**

### Sample HIFL-491-121322-019

THCa Flower- Ice Cream Cookies

Sample Submitted: 12-15-2022; Report Date: 12-15-2022

## Herban Inc.

## THCa Flower- Ice Cream Cookies

Plant Material: Flower

#### Chromatogram



#### Cannabinoid Profile



#### Cannabinoid Profile by HPLC

0.14%

Delta-9-THC

0.00%

**CBD** 

| Cannabinoid          | % wt  | mg/g  |
|----------------------|-------|-------|
| CBDA                 | 0.07  | 0.7   |
| CBGA                 | 1.95  | 19.5  |
| CBG                  | 0.1   | 1.0   |
| Delta-9-THC          | 0.14  | 1.4   |
| THCA                 | 20.83 | 208.3 |
| Total Cannabinoids   | 23.09 | 230.9 |
| Calculated CBD Yield | 0.06  | 0.61  |

C Calculated Maximum CBD Yield = CBD + 0.877 \* CBDA

23.09%

**Total Cannabinoids** 

Marin Analytics, LLC 250 Bel Marin Keys Blvd, Suite D4 Novato, CA 94949

415-936-6477 / sarabiancalana1@gmail.com

Sara Biancalana

This sample has been tested by Marin Analytics, LLC using valid testing methodologies and a quality system. Va