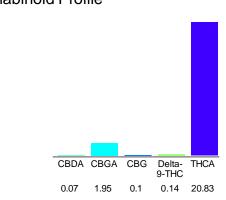

#### Cannabinoid Profile

#### Cannabinoid Profile by HPLC

0.14%

Delta-9-THC

0.00%

**CBD** 

| Cannabinoid          | % wt  | mg/g  |
|----------------------|-------|-------|
| CBDA                 | 0.07  | 0.7   |
| CBGA                 | 1.95  | 19.5  |
| CBG                  | 0.1   | 1.0   |
| Delta-9-THC          | 0.14  | 1.4   |
| THCA                 | 20.83 | 208.3 |
| Total Cannabinoids   | 23.09 | 230.9 |
| Calculated CBD Yield | 0.06  | 0.61  |