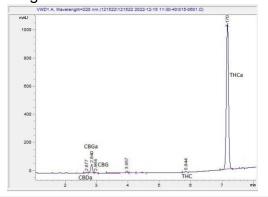

#### Chromatogram

# Cannabinoid Profile CBDA CBGA CBG Delta- THCA 9-THC

1.49

0.13

0.12 29.77

#### Cannabinoid Profile by HPLC

0.12%

Delta-9-THC

0.00%

**CBD** 

| Cannabinoid          | % wt  | mg/g  |
|----------------------|-------|-------|
| CBDA                 | 0.1   | 1.0   |
| CBGA                 | 1.49  | 14.9  |
| CBG                  | 0.13  | 1.3   |
| Delta-9-THC          | 0.12  | 1.2   |
| THCA                 | 29.77 | 297.7 |
| Total Cannabinoids   | 31.61 | 316.1 |
| Calculated CBD Yield | 0.09  | 0.88  |