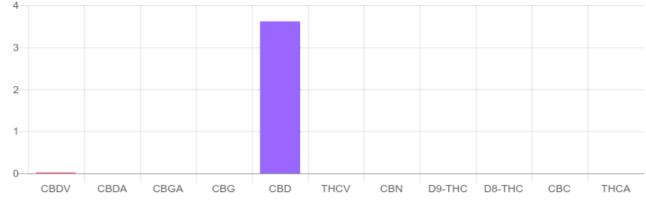

## Sample

| Cannabinoids       | LOQ    | weight(%) | mg/g   |
|--------------------|--------|-----------|--------|
| D9-THC             | 10 PPM | N/D       | N/D    |
| THCA               | 10 PPM | N/D       | N/D    |
| CBD                | 10 PPM | 3.617%    | 36.170 |
| CBDA               | 20 PPM | N/D       | N/D    |
| CBDV               | 20 PPM | 0.024%    | 0.237  |
| CBC                | 10 PPM | N/D       | N/D    |
| CBN                | 10 PPM | N/D       | N/D    |
| CBG                | 10 PPM | N/D       | N/D    |
| CBGA               | 20 PPM | N/D       | N/D    |
| D8-THC             | 10 PPM | N/D       | N/D    |
| THCV               | 10 PPM | N/D       | N/D    |
| TOTAL D9-THC       |        | N/D       | N/D    |
| TOTAL CBD*         |        | 3.617%    | 36.170 |
| TOTAL CANNABINOIDS |        | 3.641%    | 36.407 |

PREPARED: 07/11/2019 22:02:42

Cannabinoid Weight(%)

Reporting Limit 10 ppm

\*Total CBD = CBD + CBDA x 0.877 N/D - Not Detected, B/LOQ - Below Limit of Quantification

4001 SW 47th Avenue Suite 207 Davie, FL 33314 1-833-TEST-CBD info@greenscientificlabs.com