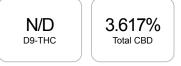

## Sample

| Cannabinoids       | LOQ    | weight(%) | mg/g   |
|--------------------|--------|-----------|--------|
| D9-THC             | 10 PPM | N/D       | N/D    |
| THCA               | 10 PPM | N/D       | N/D    |
| CBD                | 10 PPM | 3.617%    | 36.170 |
| CBDA               | 20 PPM | N/D       | N/D    |
| CBDV               | 20 PPM | 0.024%    | 0.237  |
| CBC                | 10 PPM | N/D       | N/D    |
| CBN                | 10 PPM | N/D       | N/D    |
| CBG                | 10 PPM | N/D       | N/D    |
| CBGA               | 20 PPM | N/D       | N/D    |
| D8-THC             | 10 PPM | N/D       | N/D    |
| THCV               | 10 PPM | N/D       | N/D    |
| TOTAL D9-THC       |        | N/D       | N/D    |
| TOTAL CBD*         |        | 3.617%    | 36.170 |
| TOTAL CANNABINOIDS |        | 3.641%    | 36.407 |

PREPARED: 07/11/2019 22:02:42

Cannabinoid Weight(%)

Reporting Limit 10 ppm

\*Total CBD = CBD + CBDA x 0.877 N/D - Not Detected, B/LOQ - Below Limit of Quantification

4001 SW 47th Avenue Suite 207 Davie, FL 33314 1-833-TEST-CBD info@greenscientificlabs.com