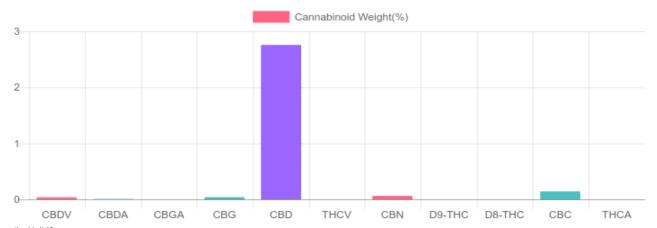

## Sample

N/D D9-THC 2.759% Total CBD

## **Cannabinoids Test**

SHIMADZU INTEGRATED UPLC-PDA

PREPARED: 07/11/2019 22:00:42 GSL SOP 400 UPLOADED: 07/12/2019 16:09:22

| Cannabinoids       | LOQ    | weight(%) | mg/g   |
|--------------------|--------|-----------|--------|
| D9-THC             | 10 PPM | N/D       | N/D    |
| THCA               | 10 PPM | N/D       | N/D    |
| CBD                | 10 PPM | 2.755%    | 27.546 |
| CBDA               | 20 PPM | 0.005%    | 0.052  |
| CBDV               | 20 PPM | 0.038%    | 0.378  |
| CBC                | 10 PPM | 0.141%    | 1.410  |
| CBN                | 10 PPM | 0.060%    | 0.602  |
| CBG                | 10 PPM | 0.039%    | 0.385  |
| CBGA               | 20 PPM | N/D       | N/D    |
| D8-THC             | 10 PPM | N/D       | N/D    |
| THCV               | 10 PPM | N/D       | N/D    |
| TOTAL D9-THC       |        | N/D       | N/D    |
| TOTAL CBD*         |        | 2.759%    | 27.592 |
| TOTAL CANNABINOIDS |        | 3.038%    | 30.373 |

Reporting Limit 10 ppm

\*Total CBD = CBD + CBDA x 0.877

N/D - Not Detected, B/LOQ - Below Limit of Quantification

4001 SW 47th Avenue Suite 207 Davie, FL 33314 1-833-TEST-CBD info@greenscientificlabs.com