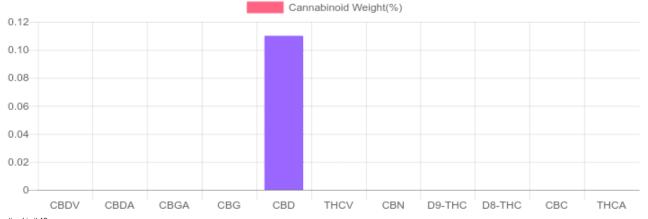

## Sample

N/D D9-THC 0.110% Total CBD

496.5 mg Cannabinoids per bag 496.5 mg CBD per bag

1 bag = 453 grams per bag x Cannabinoid concentration

## **Cannabinoids Test**

SHIMADZU INTEGRATED UPLC-PDA

GSL SOP 400 PREPARED: 07/18/2019 19:26:56 UPLOADED: 07/19/2019 17:35:15

| Cannabinoids      | LOQ    | weight(%) | mg/g  | mg/bag |
|-------------------|--------|-----------|-------|--------|
| D9-THC            | 10 PPM | N/D       | N/D   | N/D    |
| THCA              | 10 PPM | N/D       | N/D   | N/D    |
| CBD               | 10 PPM | 0.110%    | 1.096 | 496.5  |
| CBDA              | 20 PPM | N/D       | N/D   | N/D    |
| CBDV              | 20 PPM | N/D       | N/D   | N/D    |
| CBC               | 10 PPM | N/D       | N/D   | N/D    |
| CBN               | 10 PPM | N/D       | N/D   | N/D    |
| CBG               | 10 PPM | N/D       | N/D   | N/D    |
| CBGA              | 20 PPM | N/D       | N/D   | N/D    |
| D8-THC            | 10 PPM | N/D       | N/D   | N/D    |
| THCV              | 10 PPM | N/D       | N/D   | N/D    |
| TOTAL D9-THC      |        | N/D       | N/D   | N/D    |
| TOTAL CBD*        |        | 0.110%    | 1.096 | 496.5  |
| TOTAL CANNABINOID | os .   | 0.110%    | 1.096 | 496.5  |