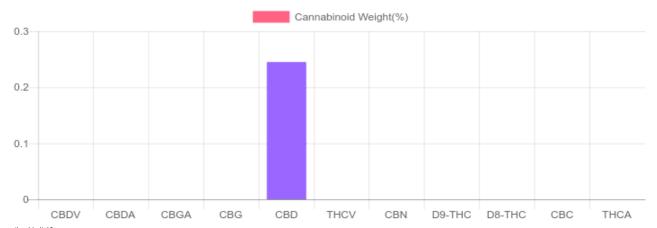

## Sample

N/D D9-THC 0.245% Total CBD

## **Cannabinoids Test**

SHIMADZU INTEGRATED UPLC-PDA

**PREPARED:** 07/15/2019 17:37:03 UPLOADED: 07/16/2019 22:39:25 GSL SOP 400

| Cannabinoids       | LOQ    | weight(%) | mg/g  |
|--------------------|--------|-----------|-------|
| D9-THC             | 10 PPM | N/D       | N/D   |
| THCA               | 10 PPM | N/D       | N/D   |
| CBD                | 10 PPM | 0.245%    | 2.451 |
| CBDA               | 20 PPM | N/D       | N/D   |
| CBDV               | 20 PPM | N/D       | N/D   |
| CBC                | 10 PPM | N/D       | N/D   |
| CBN                | 10 PPM | N/D       | N/D   |
| CBG                | 10 PPM | N/D       | N/D   |
| CBGA               | 20 PPM | N/D       | N/D   |
| D8-THC             | 10 PPM | N/D       | N/D   |
| THCV               | 10 PPM | N/D       | N/D   |
| TOTAL D9-THC       |        | N/D       | N/D   |
| TOTAL CBD*         |        | 0.245%    | 2.451 |
| TOTAL CANNABINOIDS |        | 0.245%    | 2.451 |

Reporting Limit 10 ppm

\*Total CBD = CBD + CBDA x 0.877

N/D - Not Detected, B/LOQ - Below Limit of Quantification

4001 SW 47th Avenue Suite 207 Davie, FL 33314 1-833-TEST-CBD info@greenscientificlabs.com