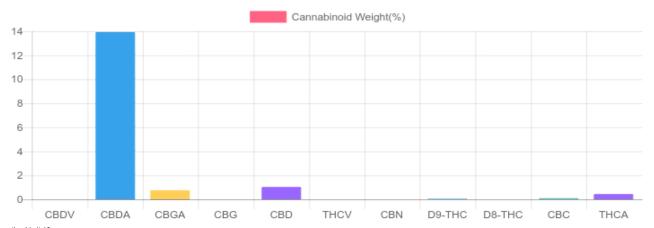

## **Cannabinoids Test**

SHIMADZU INTEGRATED UPLC-PDA

GSL SOP 400 **PREPARED:** 08/29/2019 19:59:32 UPLOADED: 08/30/2019 15:40:18

| Cannabinoids       | LOQ    | weight(%) | mg/g    |
|--------------------|--------|-----------|---------|
| D9-THC             | 10 PPM | 0.047%    | 0.465   |
| THCA               | 10 PPM | 0.436%    | 4.362   |
| CBD                | 10 PPM | 1.028%    | 10.278  |
| CBDA               | 20 PPM | 13.931%   | 139.315 |
| CBDV               | 20 PPM | N/D       | N/D     |
| CBC                | 10 PPM | 0.096%    | 0.957   |
| CBN                | 10 PPM | N/D       | N/D     |
| CBG                | 10 PPM | N/D       | N/D     |
| CBGA               | 20 PPM | 0.755%    | 7.548   |
| D8-THC             | 10 PPM | N/D       | N/D     |
| THCV               | 10 PPM | N/D       | N/D     |
| TOTAL D9-THC       |        | 0.047%    | 0.465   |
| TOTAL CBD*         |        | 13.245%   | 132.457 |
| TOTAL CANNABINOIDS |        | 16.293%   | 162.925 |