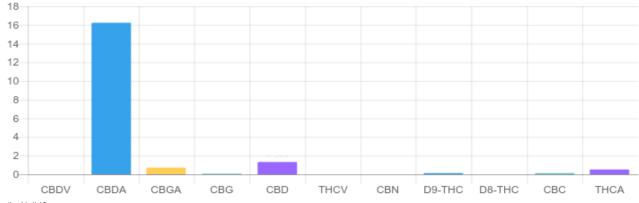

## Sample

| Cannabinoids               | LOQ    | weight(%)         | mg/g             |
|----------------------------|--------|-------------------|------------------|
| D9-THC                     | 10 PPM | 0.133%            | 1.327            |
| THCA                       | 10 PPM | 0.521%            | 5.214            |
| CBD                        | 10 PPM | 1.312%            | 13.118           |
| CBDA                       | 20 PPM | 16.229%           | 162.289          |
| CBDV                       | 20 PPM | N/D               | N/D              |
| CBC                        | 10 PPM | 0.124%            | 1.244            |
| CBN                        | 10 PPM | N/D               | N/D              |
| CBG                        | 10 PPM | 0.064%            | 0.639            |
| CBGA                       | 20 PPM | 0.719%            | 7.194            |
| D8-THC                     | 10 PPM | N/D               | N/D              |
| THCV                       | 10 PPM | N/D               | N/D              |
| TOTAL D9-THC<br>TOTAL CBD* |        | 0.133%<br>15.545% | 1.327<br>155.445 |
| TOTAL CANNABINOIDS         |        | 19.102%           | 191.025          |