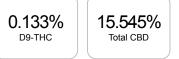

## Sample

| Cannabinoids               | LOQ    | weight(%)         | mg/g             |
|----------------------------|--------|-------------------|------------------|
| D9-THC                     | 10 PPM | 0.133%            | 1.327            |
| THCA                       | 10 PPM | 0.521%            | 5.214            |
| CBD                        | 10 PPM | 1.312%            | 13.118           |
| CBDA                       | 20 PPM | 16.229%           | 162.289          |
| CBDV                       | 20 PPM | N/D               | N/D              |
| CBC                        | 10 PPM | 0.124%            | 1.244            |
| CBN                        | 10 PPM | N/D               | N/D              |
| CBG                        | 10 PPM | 0.064%            | 0.639            |
| CBGA                       | 20 PPM | 0.719%            | 7.194            |
| D8-THC                     | 10 PPM | N/D               | N/D              |
| THCV                       | 10 PPM | N/D               | N/D              |
| TOTAL D9-THC<br>TOTAL CBD* |        | 0.133%<br>15.545% | 1.327<br>155.445 |
| TOTAL CANNABINOIDS         |        | 19.102%           | 191.025          |