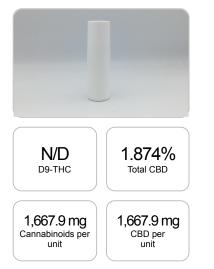

## Sample

1 unit = 89 grams per unit x Cannabinoid concentration

| Cannabinoids       | LOQ    | weight(%) | mg/g   | mg/unit |
|--------------------|--------|-----------|--------|---------|
| D9-THC             | 10 PPM | N/D       | N/D    | N/D     |
| THCA               | 10 PPM | N/D       | N/D    | N/D     |
| CBD                | 10 PPM | 1.874%    | 18.741 | 1,667.9 |
| CBDA               | 20 PPM | N/D       | N/D    | N/D     |
| CBDV               | 20 PPM | N/D       | N/D    | N/D     |
| CBC                | 10 PPM | N/D       | N/D    | N/D     |
| CBN                | 10 PPM | N/D       | N/D    | N/D     |
| CBG                | 10 PPM | N/D       | N/D    | N/D     |
| CBGA               | 20 PPM | N/D       | N/D    | N/D     |
| D8-THC             | 10 PPM | N/D       | N/D    | N/D     |
| THCV               | 10 PPM | N/D       | N/D    | N/D     |
| TOTAL D9-THC       |        | N/D       | N/D    | N/D     |
| TOTAL CBD*         |        | 1.874%    | 18.741 | 1,667.9 |
| TOTAL CANNABINOIDS |        | 1.874%    | 18.741 | 1,667.9 |