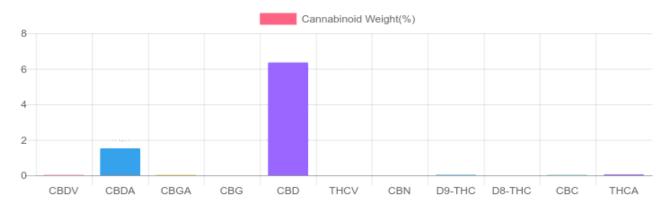

## Cannabinoids LOQ weight(%) mg/unit mg/g D9-THC 10 PPM 0.026% 0.260 2.6 THCA 10 PPM 0.054% 0.536 5.4 CBD 10 PPM 6.354% 63.542 635.4 CBDA 20 PPM 1.520% 15.200 152.0 CBDV 20 PPM 0.017% 0.171 1.7 СВС 10 PPM 0.018% 0.180 1.8 CBN 10 PPM N/D N/D N/D CBG 10 PPM N/D N/D N/D CBGA 20 PPM 0.030% 0.295 3.0 D8-THC 10 PPM N/D N/D N/D THCV 10 PPM N/D N/D N/D TOTAL D9-THC 0.026% 0.026% 2.6 TOTAL CBD\* 7.687% 76.872 768.7 TOTAL CANNABINOIDS 8.019% 80.184 801.9