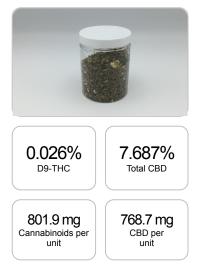

## Sample

1 unit = 10 grams per unit x Cannabinoid concentration

## Cannabinoids LOQ weight(%) mg/unit mg/g D9-THC 10 PPM 0.026% 0.260 2.6 THCA 10 PPM 0.054% 0.536 5.4 CBD 10 PPM 6.354% 63.542 635.4 CBDA 20 PPM 1.520% 15.200 152.0 CBDV 20 PPM 0.017% 0.171 1.7 СВС 10 PPM 0.018% 0.180 1.8 CBN 10 PPM N/D N/D N/D CBG 10 PPM N/D N/D N/D CBGA 20 PPM 0.030% 0.295 3.0 D8-THC 10 PPM N/D N/D N/D THCV 10 PPM N/D N/D N/D TOTAL D9-THC 0.026% 0.026% 2.6 TOTAL CBD\* 7.687% 76.872 768.7 TOTAL CANNABINOIDS 8.019% 80.184 801.9