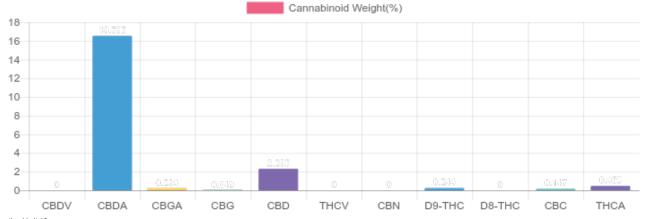

## Sample

0.244% D9-THC 16.796% Total CBD

## **Cannabinoids Test**

SHIMADZU INTEGRATED UPLC-PDA

GSL SOP 400 PREPARED: 08/22/2019 20:06:19 UPLOADED: 08/23/2019 17:43:51

| Cannabinoids       | LOQ    | weight(%) | mg/g    |
|--------------------|--------|-----------|---------|
| D9-THC             | 10 PPM | 0.244%    | 2.440   |
| THCA               | 10 PPM | 0.458%    | 4.579   |
| CBD                | 10 PPM | 2.295%    | 22.951  |
| CBDA               | 20 PPM | 16.535%   | 165.353 |
| CBDV               | 20 PPM | N/D       | N/D     |
| CBC                | 10 PPM | 0.147%    | 1.465   |
| CBN                | 10 PPM | N/D       | N/D     |
| CBG                | 10 PPM | 0.043%    | 0.428   |
| CBGA               | 20 PPM | 0.234%    | 2.338   |
| D8-THC             | 10 PPM | N/D       | N/D     |
| THCV               | 10 PPM | N/D       | N/D     |
| TOTAL D9-THC       |        | 0.244%    | 2.440   |
| TOTAL CBD*         |        | 16.796%   | 167.966 |
| TOTAL CANNABINOIDS |        | 19.956%   | 199.554 |

Reporting Limit 10 ppm

\*Total CBD = CBD + CBDA x 0.877

N/D - Not Detected, B/LOQ - Below Limit of Quantification

4001 SW 47th Avenue Suite 207 Davie, FL 33314 1-833-TEST-CBD info@greenscientificlabs.com